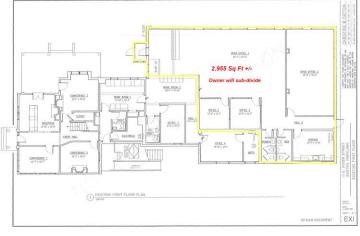

## OFFICE / RETAIL SPACE FOR LEASE

410.770.9717 Fax 410.770.9718

HEART OF EASTON BUSINESS DISTRICT 111 E. DOVER ST

P.O. Box 2131 Easton, Maryland 21601 www.OxfordCommercial.net

- Adjacent to the Tidewater Inn
- Across the street from US Post Office
- **Fully Carpeted**
- Kitchen / Break Room
- Training / **Conference Room**
- **Private Front & Rear Entrances**

- Zoned CR Central **Business** Commercial **District**
- Many Possible Uses
- Many Possible Configurations

**OXFORD COMMERCIAL** IS PROUD TO OFFER THIS HIGHLY DESIRABLE. ATTRACTICE LOCATION FOR LEASE IN EASTON AT A COMPETITIVE PRICE