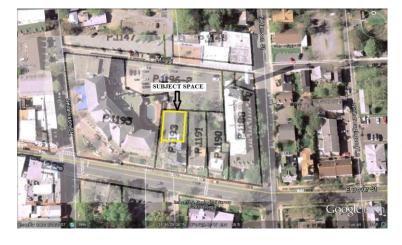

## OFFICE / RETAIL SPACE FOR LEASE

410.770.9717 Fax 410.770.9718

HEART OF EASTON BUSINESS DISTRICT 111 E. DOVER ST

P.O. Box 2131 Easton, Maryland 21601 www.OxfordCommercial.net

- Adjacent to the Tidewater Inn
- Across the street from US Post Office
- **Fully Carpeted**
- Kitchen / Break Room
- Training / **Conference Room**
- **Private Front & Rear Entrances**